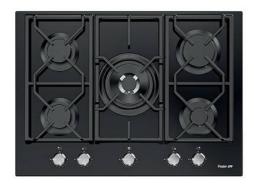

## **Cooker hob Power Glass**

Gas hobs

Code: 7042 632

## **DETAILS**

| Туре                   | Gas Hob              |
|------------------------|----------------------|
| Edge/Installation Type | Standard (8 mm Edge) |
| Material               | Tempered glass       |
| Coloring               | Black                |
| Heating element        | Five burners         |
| Base size              | 60 cm                |
| Width                  | 70 cm                |
| Dimensions             | 700 x 510 mm         |
| Built-in hole          | 560 x 480 mm         |