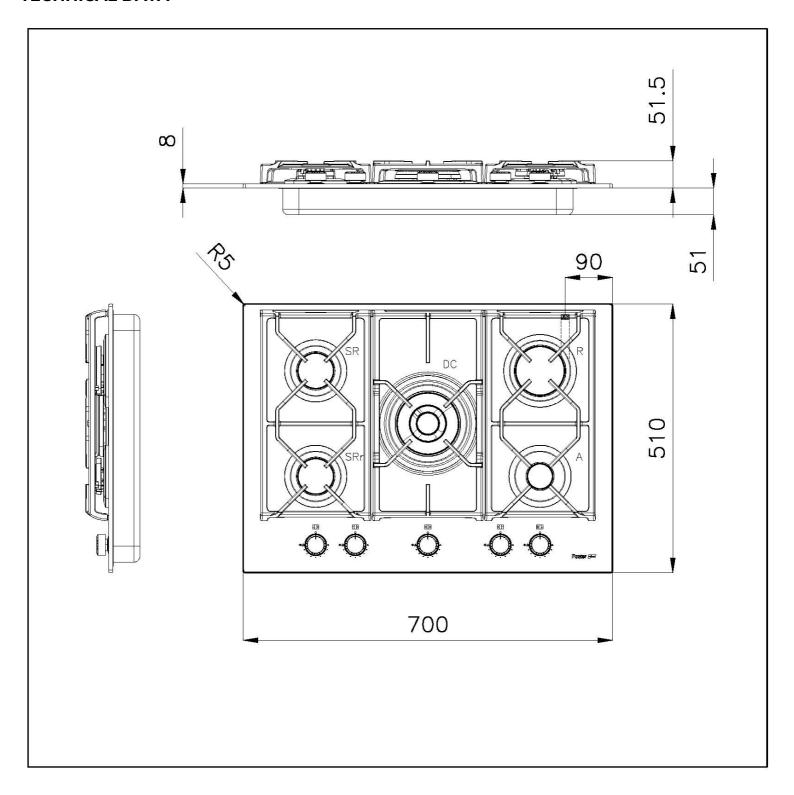

## **TECHNICAL DATA**

## **DETAILS**

| Туре                   | Gas Hob              |
|------------------------|----------------------|
| Edge/Installation Type | Standard (8 mm Edge) |
| Material               | Tempered glass       |
| Coloring               | Black                |
| Heating element        | Five burners         |
| Base size              | 60 cm                |
| Width                  | 70 cm                |
| Dimensions             | 700 x 510 mm         |
| Built-in hole          | 560 x 480 mm         |